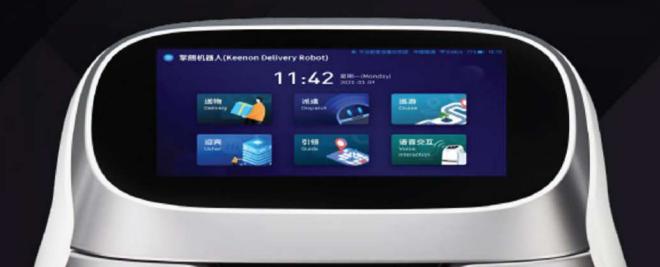

### **HD Touch Screen**

Equipped with an 11.6-inch HD touchscreen, it serves as an intelligent advertising display.