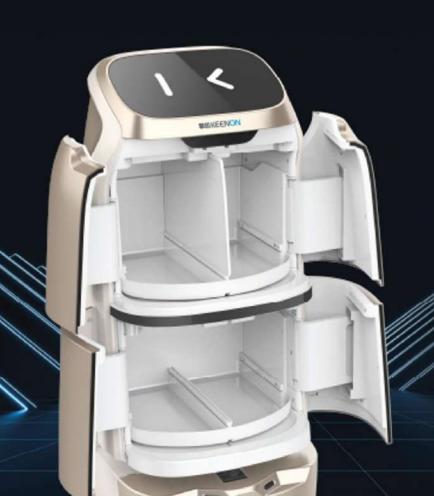

# Large Capacity & Flexibility

The robot can deliver to up to 4 rooms in one go. Its flexible loading capacity allows users to adjust the cabin space according to their needs and various delivery scenarios. The cabin features 2 levels, each with a main storage area that can be divided into 2 compartments.