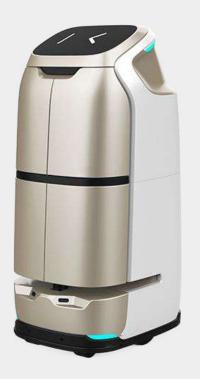

Products: 365HotelBot-W





# Large Capacity & Flexibility

The robot can deliver to up to 4 rooms in one go. Its flexible loading capacity allows users to adjust the cabin space according to their needs and various delivery scenarios. The cabin features 2 levels, each with a main storage area that can be divided into 2 compartments.



### **HD Touch Screen**

Equipped with an 11.6-inch HD touchscreen, it serves as an intelligent advertising display.





## Specifications: 365HotelBot-W



| Specifications           |                                                           |
|--------------------------|-----------------------------------------------------------|
| Product Size             | 450mm x 550mm x 1080mm                                    |
| Weight                   | 48KG