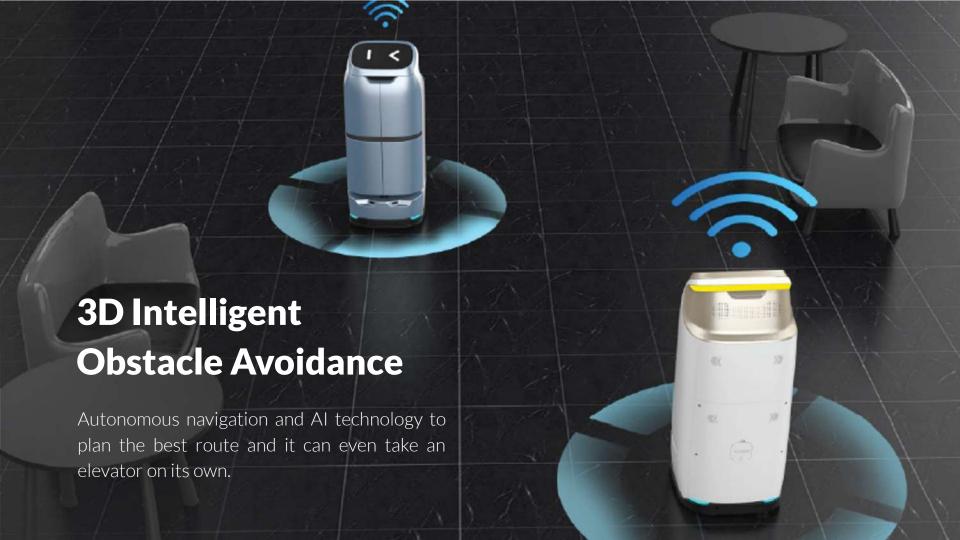

Products: 365HotelBot-W





# Large Capacity & Flexibility

The robot can deliver to up to 4 rooms in one go. Its flexible loading capacity allows users to adjust the cabin space according to their needs and various delivery scenarios. The cabin features 2 levels, each with a main storage area that can be divided into 2 compartments.



### **HD Touch Screen**

Equipped with an 11.6-inch HD touchscreen, it serves as an intelligent advertising display.





## Specifications: 365HotelBot-W



| Specifications           |                                                           |
|--------------------------|-----------------------------------------------------------|
| Product Size             | 450mm x 550mm x 1080mm                                    |
| Weight                   | 48KG                                                      |
| No. of Cabins            | 2/3/4                                                     |
| Cabin Size               | 390mm x 385mm x 300mm                                     |
| Cabin Load Capacity      | 20KG (5KG/layer, with bottom layer at 10KG)               |
| Screen Size