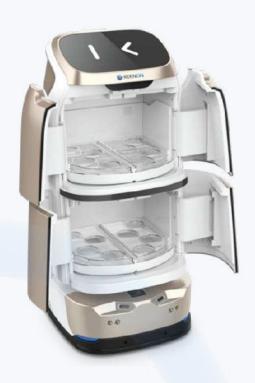

# Large Capacity & Flexibility

The robot can deliver to up to 4 rooms in one go. Its flexible loading capacity allows users to adjust the cabin space according to their needs and various delivery scenarios. The cabin features 2 levels, each with a main storage area that can be divided into 2 compartments.