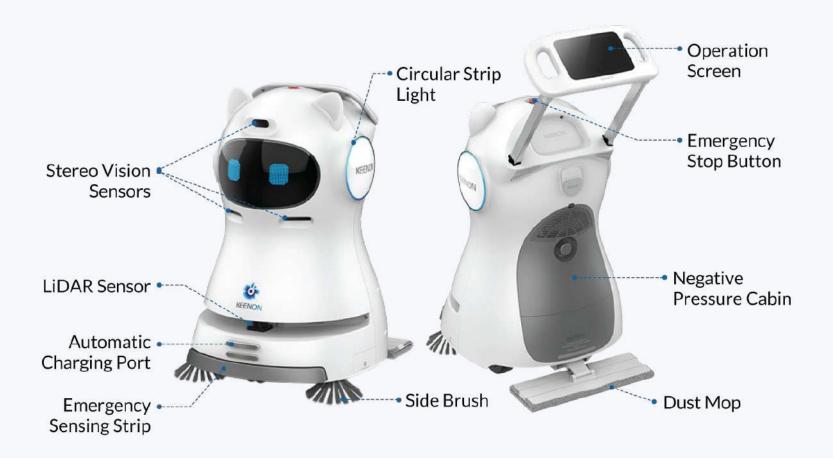

## Multiple Functions, Professional Cleaning

KEENON

The robot can **simultaneously perform sweeping, vacuuming, dust pushing, and other cleaning tasks**, equipped with a powerful suction motor to clean up common garbage.

#### **Convenient and User-Friendly**

rediate cleaning

With a handle-equipped screen, a user-friendly interface and quick disassembly design, the robot is convenient to use and easy to operate.

#### **Smart and Agile with Safety Protection**

Featuring 3 Depth Stereo Vision and intelligent obstacle avoidance, the robot can maneuver agilely through crowds while ensuring operational safety.

1000月1

## **Self Charging**

Configure the robot's operating hours according to your usage schedule. It **autonomously returns to recharge after shifts**, ensuring optimal energy levels for worry-free operation during service hours.